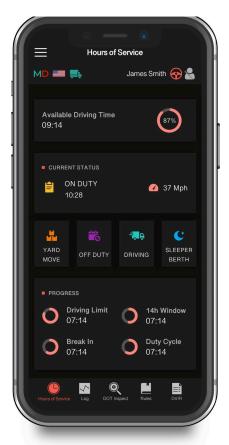

## To get started with the Pro-TracKing ELD app<sup>1</sup>, make sure that:

- you are logged in to the system via your personal user ID and user password;
- your device is connected to a charger and the Bluetooth is turned on;
- your device is placed on a dashboard so that the DOT inspector has a full view of its screen without entering a truck.