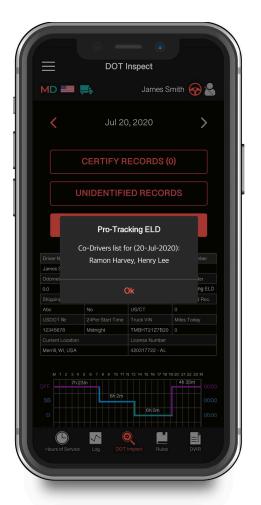

## For an Inspector:

- 1) Choose the date to be inspected using a calendar to see all the data regarding a vehicle, driver, and carrier recorded by the ELD for the date you selected. Graphs depict the status changes and the table shows details for each event.
- 2) Tap the **Start Inspection** button to launch the inspection process.

To send the data to safety officials you need to tap **Transfer Data to the Roadside Inspector.** 

Here you will see the list of all the co-drivers operating the same truck during the last 8 days period. After that, you will see 3 data transferring options to choose from: