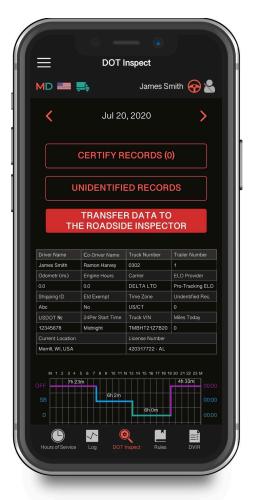

To send the data to safety officials you need to tap **Transfer Data to the Roadside Inspector.** 

Here you will see the list of all the co-drivers operating the same truck during the last 8 days period. After that, you will see 3 data transferring options to choose from:

- Web Services (FMCSA);
- FMCSA email;
- personal email (provided by the roadside inspector).

If you select Email (Personal), you need to select your country (for America it is USA). Then you need to enter the recipient's mailbox.

Here you have two options to send the logs: choosing "Generate Report for Today" or "Generate Report for the last 8 days.

Note: if you face any problems while the DOT inspection procedure, feel free to contact our support team via phone:+16238874422 or email: <a href="mailto:info@protrackingeld.com">info@protrackingeld.com</a>