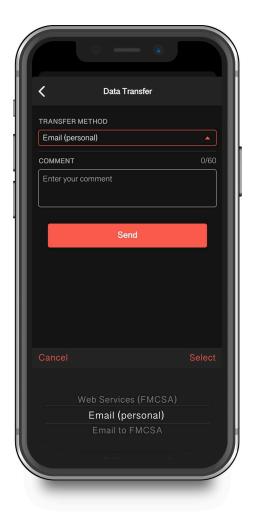

To send the data to safety officials you need to tap **Transfer Data to the Roadside Inspector.** 

Here you will see the list of all the co-drivers operating the same truck during the last 8 days period. After that, you will see 3 data transferring options to choose from:

- Web Services (FMCSA);
- FMCSA email;
- personal email (provided by the roadside inspector).

If you select Email (Personal), you need to select your country (for America it is USA). Then you need to enter the recipient's mailbox.