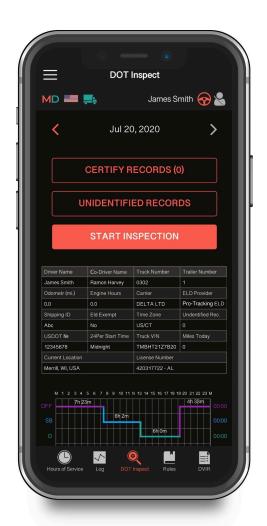

## For a Driver:

- 1) Tap the DOT Inspect icon to open an inspection menu.
- 2) Pass the device to the roadside inspector.

## For an Inspector:

- 1) Choose the date to be inspected using a calendar to see all the data regarding a vehicle, driver, and carrier recorded by the ELD for the date you selected. Graphs depict the status changes and the table shows details for each event.
- 2) Tap the **Start Inspection** button to launch the inspection process.