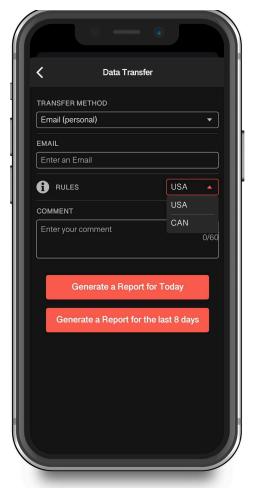

- Web Services (FMCSA);
- FMCSA email;
- personal email (provided by the roadside inspector).

If you select Email (Personal), you need to select your country (for America it is USA). Then you need to enter the recipient's mailbox.

Here you have two options to send the logs: choosing "Generate Report for Today" or "Generate Report for the last 8 days.

Note: if you face any problems while the DOT inspection procedure, feel free to contact our support team via phone:+16238874422 or email: <a href="mailto:info@protrackingeld.com">info@protrackingeld.com</a>