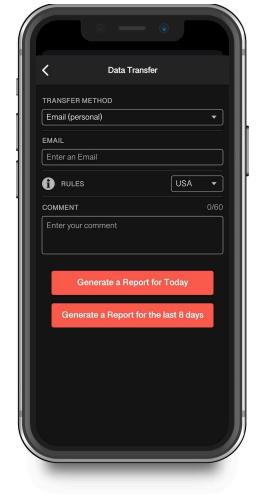

- Web Services (FMCSA);
- FMCSA email;
- personal email (provided by the roadside inspector).

If you select Email (Personal), you need to select your country (for America it is USA). Then you need to enter the recipient's mailbox.

Here you have two options to send the logs: choosing "Generate Report for Today" or "Generate Report for the last 8 days.

Note: if you face any problems while the DOT inspection procedure, feel free to contact our support team via phone:+16238874422 or email: <a href="mailto:info@protrackingeld.com">info@protrackingeld.com</a>