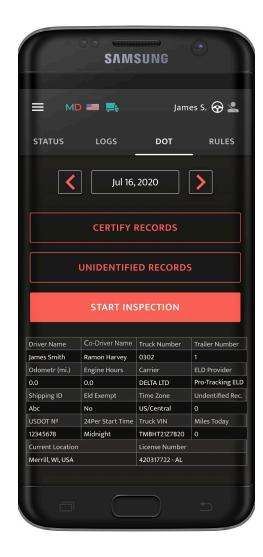

## For an Inspector:

- 1) Choose the date to be inspected using a calendar to see all the data regarding a vehicle, driver, and carrier recorded by the ELD for the date you selected. Graphs depict the status changes and the table shows details for each event.
- 2) Tap the **Start Inspection** button to launch the inspection process.