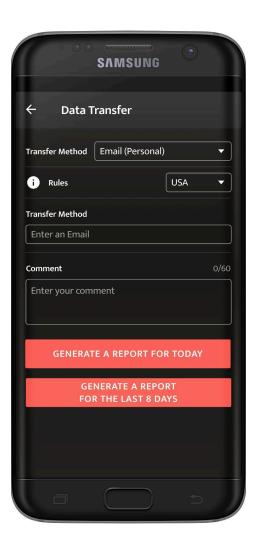

## the roadside inspector).

If you select Email (Personal), you need to select your country (for America it is USA). Then you need to enter the recipient's mailbox.

Here you have two options to send the logs: choosing "Generate Report for Today" or "Generate Report for the last 8 days.