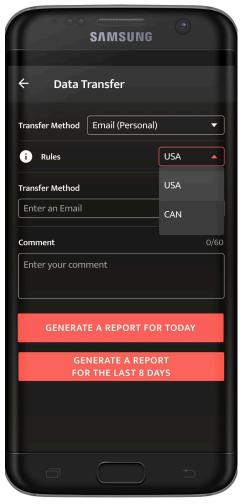

## the roadside inspector).

If you select Email (Personal), you need to select your country (for America it is USA). Then you need to enter the recipient's mailbox.

Here you have two options to send the logs: choosing "Generate Report for Today" or "Generate Report for the last 8 days.