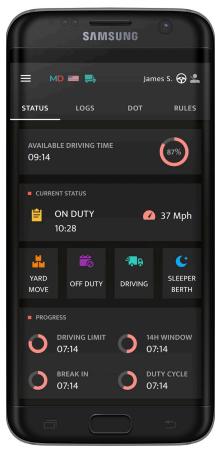

**Current status** 

## To get started with the Pro-TracKing ELD app<sup>1</sup>, make sure that:

- you are logged in to the system via your personal user ID and user password;
- your device is connected to a charger and the Bluetooth is turned on;
- your device is placed on a dashboard so that the DOT inspector has a full view of its screen without entering a truck.





<sup>&</sup>lt;sup>1</sup> Pro-TracKing ELD is compliant with the Federal Motor Carrier Safety Regulations CFR §395.15 and 49 CFR 395.20 et seq. Pro-TracKing ELD is compliant with Section 83 of The Commercial Vehicle Drivers Hours of Service Regulations regarding the use of electronic logging devices.



## For a Driver:

- 1) Tap the DOT Inspect icon to open an inspection menu.
- 2) Pass the device to the roadside inspector.

## For an Inspector:

- 1) Choose the date to be inspected using a calendar to see all the data regarding a vehicle, driver, and carrier recorded by the ELD for the date you selected. Graphs depict the status changes and the table shows details for each event.
- 2) Tap the **Start Inspection** button to launch the inspection process.







To send the data to safe