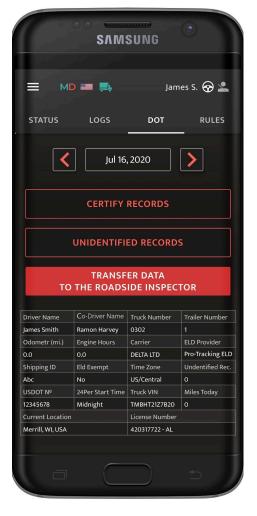

To send the data to safety officials you need to tap **Transfer Data to the Roadside Inspector.** 

Here you will see the list of all the co-drivers operating the same truck during the last 8 days period.

After that, you will see 3 data transferring options to choose from:

- Web Services (FMCSA);
- FMCSA email;
- personal email (provided by

## the roadside inspector).

If you select Email (Personal), you need to select your country (for America it is USA). Then you need to enter the recipient's mailbox.

Here you have two options to send the logs: choosing "Generate Report for Today" or "Generate Report for the last 8 days.