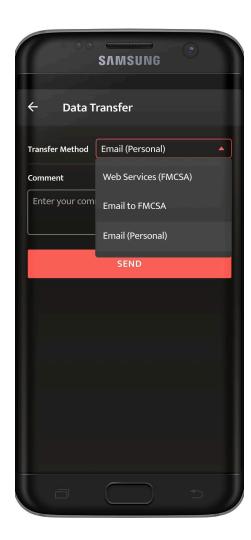

After that, you will see 3 data transferring options to choose from:

- Web Services (FMCSA);
- FMCSA email;
- personal email (provided by

## the roadside inspector).

If you select Email (Personal), you need to select your country (for America it is USA). Then you need to enter the recipient's mailbox.

Here you have two options to send the logs: choosing "Generate Report for Today" or "Generate Report for the last 8 days.