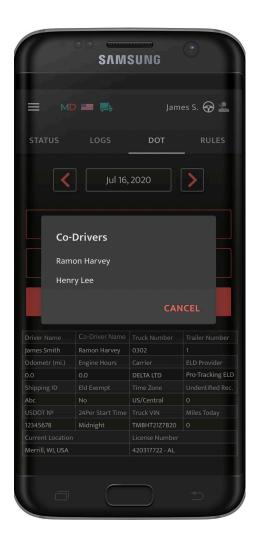

To send the data to safety officials you need to tap **Transfer Data to the Roadside Inspector.** 

Here you will see the list of all the co-drivers operating the same truck during the last 8 days period.