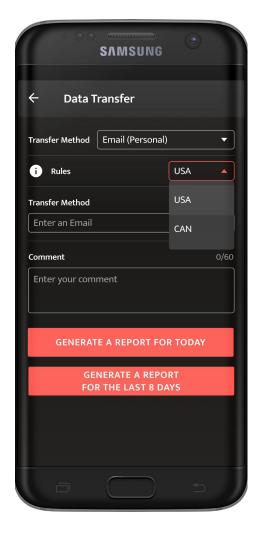

After that, you will see 3 data transferring options to choose from:

- Web Services (FMCSA);
- FMCSA email:
- personal email (provided by the roadside inspector).

If you select Email (Personal), you need to select your country (for America it is USA). Then you need to enter the recipient's mailbox.

Here you have two options to send the logs: choosing "Generate Report for Today" or "Generate Report for the last 8 days.

Note: if you face any problems while the DOT inspection procedure, feel free to contact our support team via phone:+16238874422 or email: <a href="mailto:protracking.eld@gmail.com">protracking.eld@gmail.com</a>