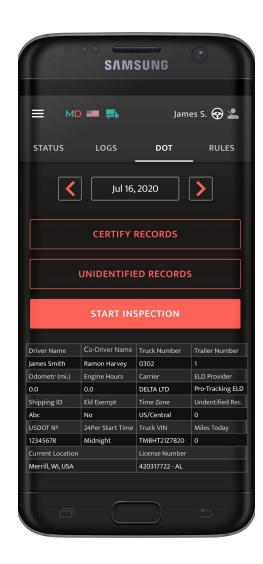

## For a Driver:

- 1) Tap the DOT Inspect icon to open an inspection menu.
- 2) Pass the device to the roadside inspector.

## For an Inspector:

- 1) Choose the date to be inspected using a calendar to see all the data regarding a vehicle, driver, and carrier recorded by the ELD for the date you selected. Graphs depict the status changes and the table shows details for each event.
- 2) Tap the **Start Inspection** button to launch the inspection process.