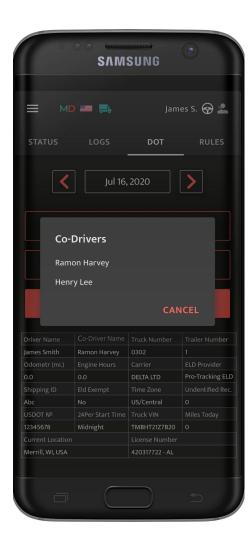

To send the data to safety officials you need to tap **Transfer Data to the Roadside Inspector.** 

Here you will see the list of all the co-drivers operating the same truck during the last 8 days period.