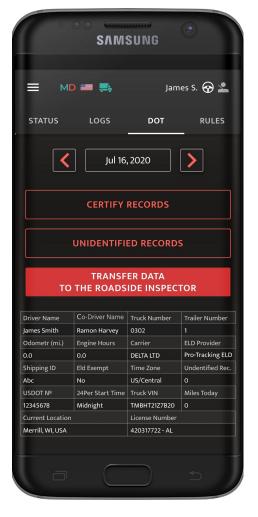

To send the data to safety officials you need to tap **Transfer Data to the Roadside Inspector.** 

Here you will see the list of all the co-drivers operating the same truck during the last 8 days period.

After that, you will see 3 data transferring options to choose from:

- Web Services (FMCSA);
- FMCSA email:
- personal email (provided by the roadside inspector).

If you select Email (Personal), you need to select your country (for America it is USA). Then you need to enter the recipient's mailbox.

Here you have two options to send the logs: choosing "Generate Report for Today" or "Generate Report for the last 8 days.

Note: if you face any problems while the DOT inspection procedure, feel free to contact our support team via phone:+16238874422 or email: <a href="mailto:protracking.eld@gmail.com">protracking.eld@gmail.com</a>