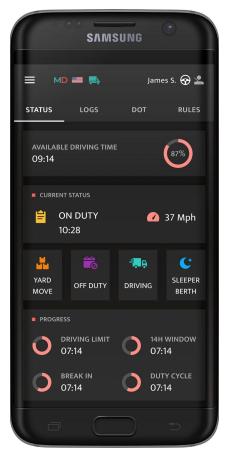

**Current status** 

## To get started with the Pro-TracKing ELD app<sup>1</sup>, make sure that:

- you are logged in to the system via your personal user ID and user password;
- your device is connected to a charger and the Bluetooth is turned on;
- your device is placed on a dashboard so that the DOT inspector has a full view of its screen without entering a truck.





<sup>&</sup>lt;sup>1</sup> Pro-TracKing ELD is compliant with the Federal Motor Carrier Safety Regulations CFR §395.15 and 49 CFR 395.20 et seq. Pro-TracKing ELD is compliant with Section 83 of The Commercial Vehicle Drivers Hours of Service Regulations regarding the use of electronic logging devices.



## For a Driver:

- 1) Tap the DOT Inspect icon to open an inspection menu.
- 2) Pass the device to the roadside inspector.

## For an Inspector:

- 1) Choose the date to be inspected using a calendar to see all the data regarding a vehicle, driver, and carrier recorded by the ELD for the date you selected. Graphs depict the status changes and the table shows details for each event.
- 2) Tap the **Start Inspection** button to launch the inspection process.







To send the data to safe