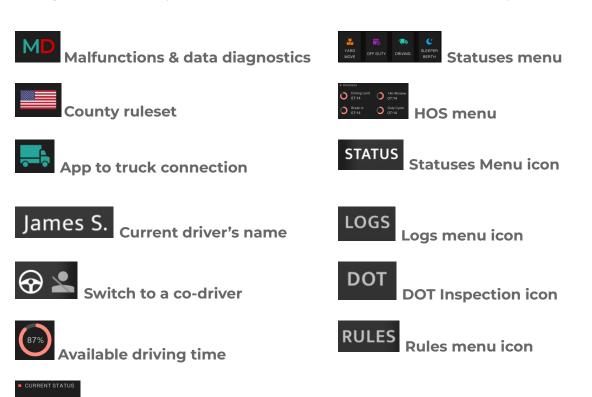

**Current status** 

## To get started with the Pro-TracKing ELD app<sup>1</sup>, make sure that:

- you are logged in to the system via your personal user ID and user password;
- your device is connected to a charger and the Bluetooth is turned on;
- your device is placed on a dashboard so that the DOT inspector has a full view of its screen without entering a truck.





<sup>&</sup>lt;sup>1</sup> Pro-TracKing ELD is compliant with the Federal Motor Carrier Safety Regulations CFR §395.15 and 49 CFR 395.20 et seq. Pro-TracKing ELD is compliant with Section 83 of The Commercial Vehicle Drivers Hours of Service Regulations regarding the use of electronic logging devices.



## For a Driver:

- 1) Tap the DOT Inspect icon to open an inspection menu.
- 2) Pass the device to the roadside inspector.

## For an Inspector:

- 1) Choose the date to be inspected using a calendar to see all the data regarding a vehicle, driver, and carrier recorded by the ELD for the date you selected. Graphs depict the status changes and the table shows details for each event.
- 2) Tap the **Start Inspection** button to launch the inspection process.







To send the data to sa