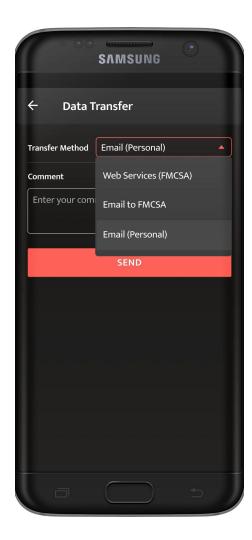

After that, you will see 3 data transferring options to choose from:

- Web Services (FMCSA);
- FMCSA email:
- personal email (provided by the roadside inspector).

If you select Email (Personal), you need to select your country (for America it is USA). Then you need to enter the recipient's mailbox.